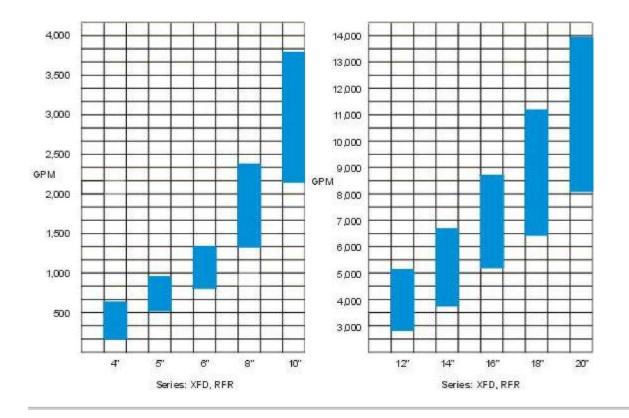

|                                                |                                         |                     |          |      | 1              |                     |
| XFD          |                                        |                                                |                                         | _                   |          |      |                |                     |
| RFR          |                                        |                                                |                                         |                     |          |      |                |                     |

• Solids concentration capacity can be increased with the use of a continuous purge pack age • For processes with larger particle sizes, consult factory







We can assist you with the selection of equipment best suited to your specific needs. Contact our customer service department via e-mail through <a href="http://www.richardhouriganinc.com/contact.html">http://www.richardhouriganinc.com/contact.html</a> or fax us at (877) 792-8376.