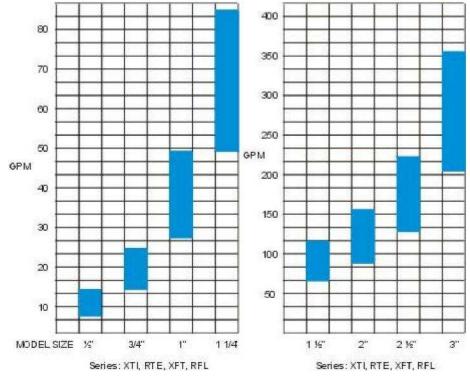

|                                                |                                         |                     |          |      | 1              |                     |
| XFD          |                                        |                                                |                                         | _                   |          |      |                |                     |
| RFR          |                                        |                                                |                                         |                     |          |      |                |                     |

• Solids concentration capacity can be increased with the use of a continuous purge pack age • For processes with larger particle sizes, consult factory







We can assist you with the selection of equipment best suited to your specific needs. Contact our customer service department via e-mail through <a href="http://www.richardhouriganinc.com/contact.html">http://www.richardhouriganinc.com/contact.html</a> or fax us at (877) 792-8376.