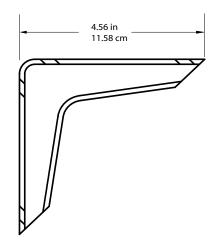

# Item R00225

This bulletin uploaded and hosted by: www.TheWaterTreatmentStore.com. The view the current price of this item:Click Here.

## Pump Mounting Bracket



### **Key Features**

- Saves Time
- Saves Money
- Simplifies Installations
- Professional Appearance
- Chemical Resistant
- Keeps Pump Secure
- Includes Mounting Hardware

### Description

Give all of your pump installations a professional appearance. Save time and money with Advantage Controls' plastic mounting bracket assembly R00225 to mount your MicroTron metering pump.

Constructed of chemical resistant industrial thermoplastic material and provided with pump mounting hardware, the sturdy bracket insures your MicroTron metering pump will stay securely installed.



#### **Bracket Dimensions**





#### **Pump Mounting Shelves**

Preassembled pump mounting shelves are also available using our pump brackets and a polyethylene panel with suction tubing holes. All pump mount shelves are 9.25" deep (23.50 cm).

#### Models

**PMS-02** ...... Two pump shelf, 15" long (38.1 cm) **PMS-03** ..... Three pump shelf, 24" long (60.96 cm) **PMS-04** ...... Four pump shelf, 32" long (81.28 cm)





Advantage Controls offers a complete line of water treatment controls and feed equipment. We look forward to helping you *Get the Advantage* on all of your water treatment equipment needs.

Get the Advantage

4700 Harold Abitz Dr Muskogee, OK 74403 800-743-7431 phone 888-686-6212 fax www.advantagecontrols.com