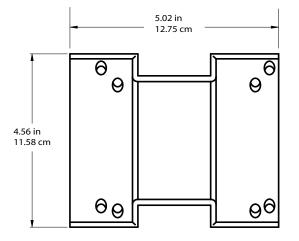

# Item R00225

This bulletin uploaded and hosted by: www.TheWaterTreatmentStore.com. The view the current price of this item:Click Here.

## Pump Mounting Bracket



### **Key Features**

- Saves Time
- Saves Money
- Simplifies Installations
- Professional Appearance
- Chemical Resistant
- Keeps Pump Secure
- Includes Mounting Hardware

### Description

Give all of your pump installations a professional appearance. Save time and money with Advantage Controls' plastic mounting bracket assembly R00225 to mount your MicroTron metering pump.

Constructed of chemical resistant industrial thermoplastic material and provided with pump mounting hardware, the sturdy bracket insures your MicroTron metering pump will stay securely installed.



#### **Bracket Dimensions**





#### **Pump Mounting Shelves**

Preassembled pump mounting shelves are also available using our pump brackets and a polyethylene panel with suction tubing holes. All pump mount shelves are 9.25" deep (23.50 cm).

#### Models

**PMS-02** ...... Two pump shelf, 15" long (38.1 cm) **PMS-03** ..... Three pump shelf, 24" long (60.96 cm) **PMS-04** ...... Four pump shelf, 32" long (81.28 cm)





Advantage Controls offers a complete line of water treatment controls and feed equipment. We look forward to helping you *Get the Advantage* on all of your water treatment equipment needs.

Get the Advantage

4700 Harold Abitz Dr Muskogee, OK 74403 800-743-7431 phone 888-686-6212 fax www.advantagecontrols.com