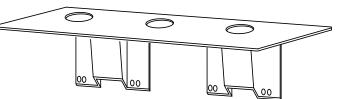

#### **Pump Mounting Shelves**

Preassembled pump mounting shelves are also available using our pump brackets and a polyethylene panel with suction tubing holes. All pump mount shelves are 9.25" deep (23.50 cm).

#### Models

**PMS-02** ...... Two pump shelf, 15" long (38.1 cm) **PMS-03** ..... Three pump shelf, 24" long (60.96 cm) **PMS-04** ...... Four pump shelf, 32" long (81.28 cm)

Advantage Controls offers a complete line of water treatment controls and feed equipment. We look forward to helping you *Get the Advantage* on all of your water treatment equipment needs.