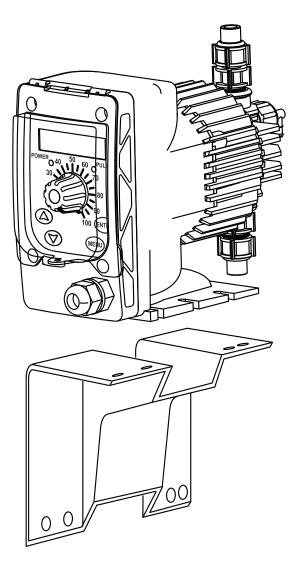

## Pump Mounting Bracket

### Description

Give all of your pump installations a professional appearance. Save time and money with Advantage Controls' plastic mounting bracket assembly R00225 to mount your MicroTron metering pump.

Constructed of chemical resistant industrial thermoplastic material and provided with pump mounting hardware, the sturdy bracket insures your MicroTron metering pump will stay securely installed.